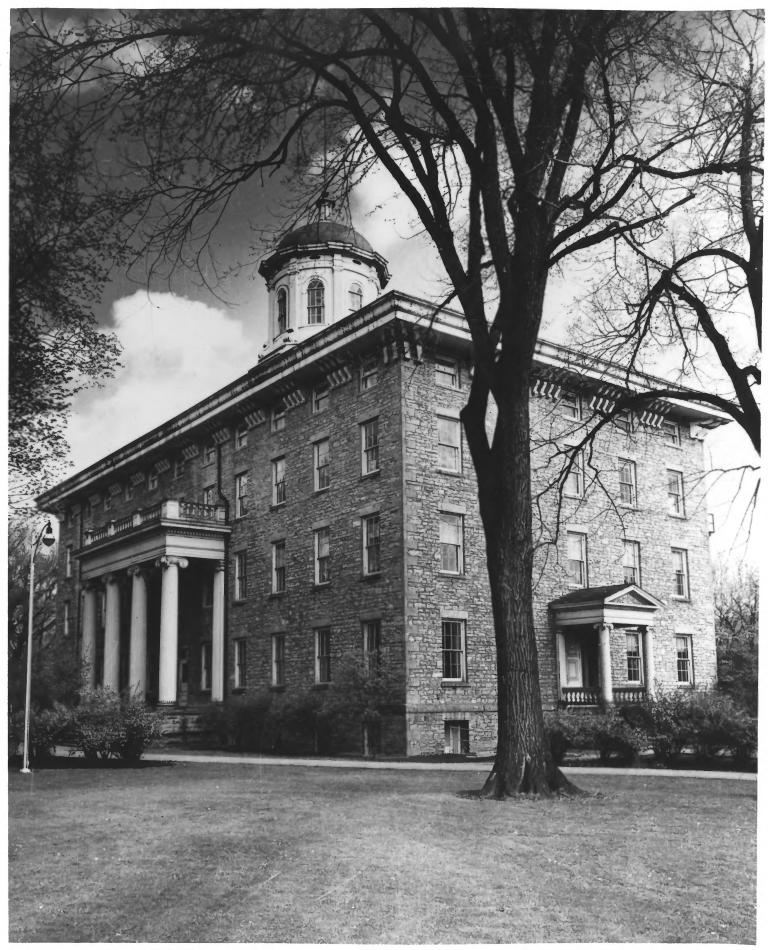

Lawrence University's Main Hall is a five-story (basement and four floors) 120' by 60' rectangularly-planned Federal style building. Covered by a hip roof that terminates in a Neo-Classical cupola, each elevation is uncompromisingly symmetrical and shows no breaks either in projection or relief. The corner stone was laid June 28, 1853, and the building was in use in the fall of the following year. 1

Fox River stone, a grayish-white limestone, is the major building material. On the exterior, it is laid in coursed rubble with raised overlaid joints. From a distant view, the effect of these raised joints is one of fine ashlar masonry. Dressed stones are used only in the quoins, sills, lintels, and door jambs. An old photograph (ca. 1860)<sup>2</sup> shows the quoins, sills, lintels, and jambs in strong contrast to the wall suggesting that they may have been painted white.

The fenestration is quite in keeping with the Neo-Classical style. Vertically-oriented simple rectangular openings are regularly disposed across the face of each facade. The fenestration is kept close to the surface offering little relief to the severe plainness of the design. The top and basement window bands are square in contrast to the rectangular windows in the middle section. A dressed-stone string course terminates the basement story and a group of four closely-spaced Italianate brackets are located between each window on the top story to further differentiate these two stories from the middle section. A simple thin dressed-stone sill and a larger dressed-stone lintel define each window. The original domed cupola was a simple drum articulated by alternating Ionic pilasters and round-headed windows. The entablature consists of a frieze and continuous and profiled cornice. Alternating consoles and small ovoid eyelets fill the frieze. A shallow drum opened by an oculus surmounts the dome and the whole is raised on a polygonal and multi-profiled base.

Although an engraving of 1878 reveals the cupola as described above, <sup>3</sup> several important later changes have completely modified the original Neo-Classical design. Today, the cupola stands as a rather complete, but reticent, essay in the more baroque esthetic of the Neo-Classical Revival, a style popular after 1893. The oculus has been closed and another stage, a quasi-lantern, has been added to the top of the dome. The continuous cornice has been transformed into one articulated by regular returns above each pilaster. The returns themselves are an added feature having replaced the original consoles. Consoles have been added to the base of each pilaster.

The original appearance of Main Hall has been modified on several occasions in the attempt to modernize both its facilities and appearance. Once the cupola stood as the only distinctive feature of the whole design. Today, the front facade is graced by a colossal prostyle tetra style Ionic portico, advancing from the facade by one intercolumniation and terminating with a straight entablature and balustrade. On the rear facade, a colossal series of four Ionic pilasters with an entablature has been added. A small,

#### Main Hall, Lawrence University

7. Description continued.

pedimented Ionic portico with two columns has been added to each side entry. All these changes have been made during the terms of President Plantz who, ca. 1900, added the front portico and perhaps made the changes on the cupola, and Nathan Pusey who, ca. 1945, added the elaboration to the rear facade.