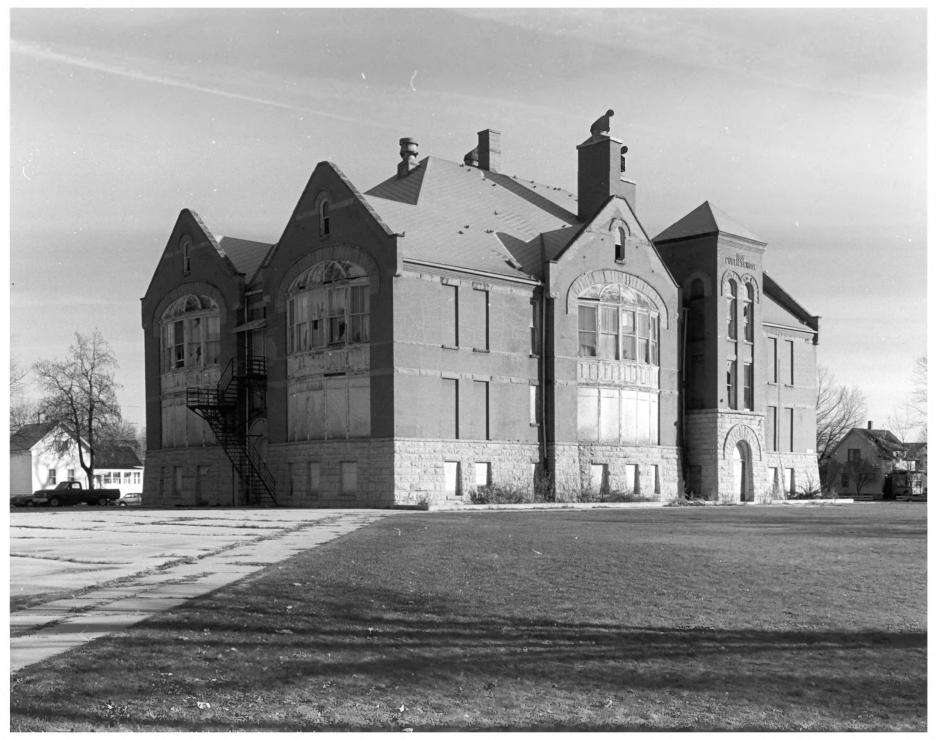

## Describe the present and original (if known) physical appearance

Description

Washington School is a single, detached structure, rectangular in plan measuring 80' x 120'. The south facade or main facade, had a single, extended center tower, projecting approximately 4.5 feet from the plane of the mainframe. The tower has been truncated (prior to 1930) from its original 95' spire configuration. Aside from the tower reconfiguration the visual integrity of the school remains as it did upon construction.

Exterior material rests on a squared-hewn Duck Greek limestone. Foundation walls are laid in regular continuous courses that rise nine feet above grade; except over the main entrance where the limestone blocks extend to a height of fifteen feet. The remaining exterior wall material is Menomonie red pressed brick laid in a stretcher bond. Decorative wall design and details include engaged pilasters, three rock-faced limestone belt courses, and stone characters giving the construction date and statement of purpose on the tower.

Parapet gables, two on both the east and west sides and one on both the main and northern facades, extend from the medium-hipped roof. Three single stack chimneys pierce the roof. Two of the chimneys are located along the center with one on the front slope and the other on the rear slope. The remaining chimney is offset right on the side slope. The roof trim is closed eaves that do not project over the vertical walls.

The main windows are set in a large two-story segmental opening. The window head is of rock-faced limestone in an arched arrangement with radiating voussoirs. The individual windows within the opening are two sash, double-hung. Four windows, two set in a semi-circular opening with a rock-faced limestone arch with radiating voussoirs, are present in the tower. The main door is located offset right of the main facade. The door is set in a semi-circular opening with an arched head with radiating voussoirs. The original door has been removed and replaced with an unobtrusive double leaf glass door.

As stated in a preliminary determination of eligibility from the State Historical Society of Wisconsin, Washington School "stands as one of the best examples of historical design in the city." With its richly contrasting brick walls and flared, cut-stone foundation, elegant, two-story bow windows set into gabled pavilions, and tower asymetrically integrated into the front facade, the school is a well resolved composition of standard elements of Richardsonian Romanesque design and latter nineteenth century influences, including the Queen Anne.