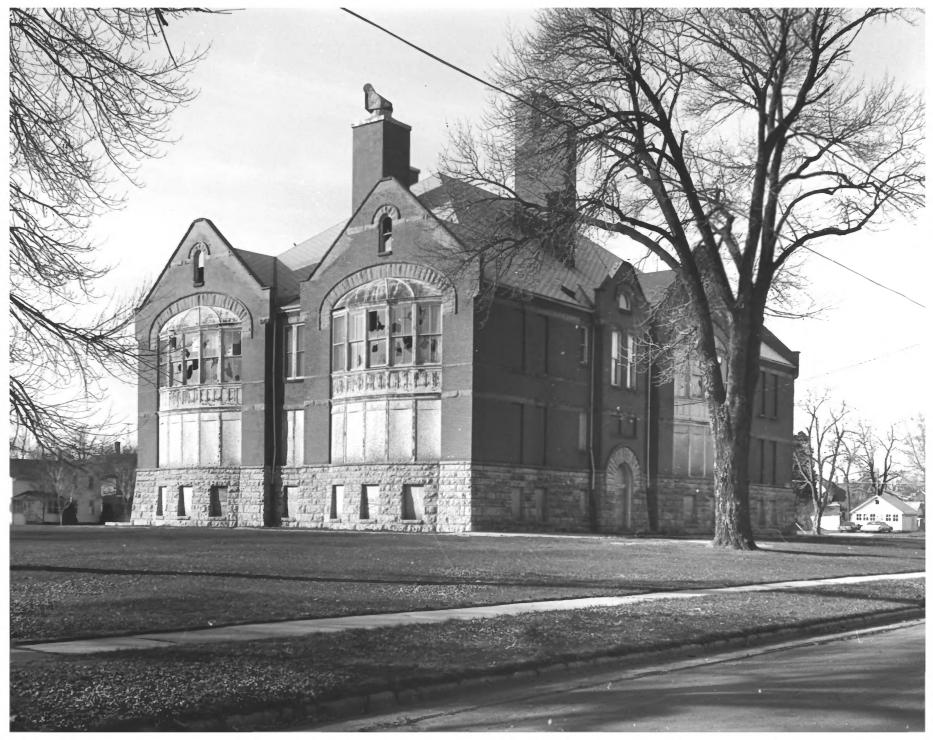

## Describe the present and original (if known) physical appearance

Description

Washington School is a single, detached structure, rectangular in plan measuring 80' x 120'. The south facade or main facade, had a single, extended center tower, projecting approximately 4.5 feet from the plane of the mainframe. The tower has been truncated (prior to 1930) from its original 95' spire configuration. Aside from the tower reconfiguration the visual integrity of the school remains as it did upon construction.

Exterior material rests on a squared-hewn Duck Greek limestone. Foundation walls are laid in regular continuous courses that rise nine feet above grade; except over the main entrance where the limestone blocks extend to a height of fifteen feet. The remaining exterior wall material is Menomonie red pressed brick laid in a stretcher bond. Decorative wall design and details include engaged pilasters, three rock-faced limestone belt courses, and stone characters giving the construction date and statement of purpose on the tower.

Parapet gables, two on both the east and west sides and one on both the main and northern facades, extend from the medium-hipped roof. Three single stack chimneys pierce the roof. Two of the chimneys are located along the center with one on the front slope and the other on the rear slope. The remaining chimney is offset right on the side slope. The roof trim is closed eaves that do not project over the vertical walls.

The main windows are set in a large two-story segmental opening. The window head is of rock-faced limestone in an arched arrangement with radiating voussoirs. The individual windows within the opening are two sash, double-hung. Four windows, two set in a semi-circular opening with a rock-faced limestone arch with radiating voussoirs, are present in the tower. The main door is located offset right of the main facade. The door is set in a semi-circular opening with an arched head with radiating voussoirs. The original door has been removed and replaced with an unobtrusive double leaf glass door.

The building is the only building on the block and is sited in the center. On surrounding streets facing the school are middle-class single-family residences that date from the school's construction. While the neighborhood has suffered some intrusions, it is basically intact with the Washington School serving as its visual anchor.