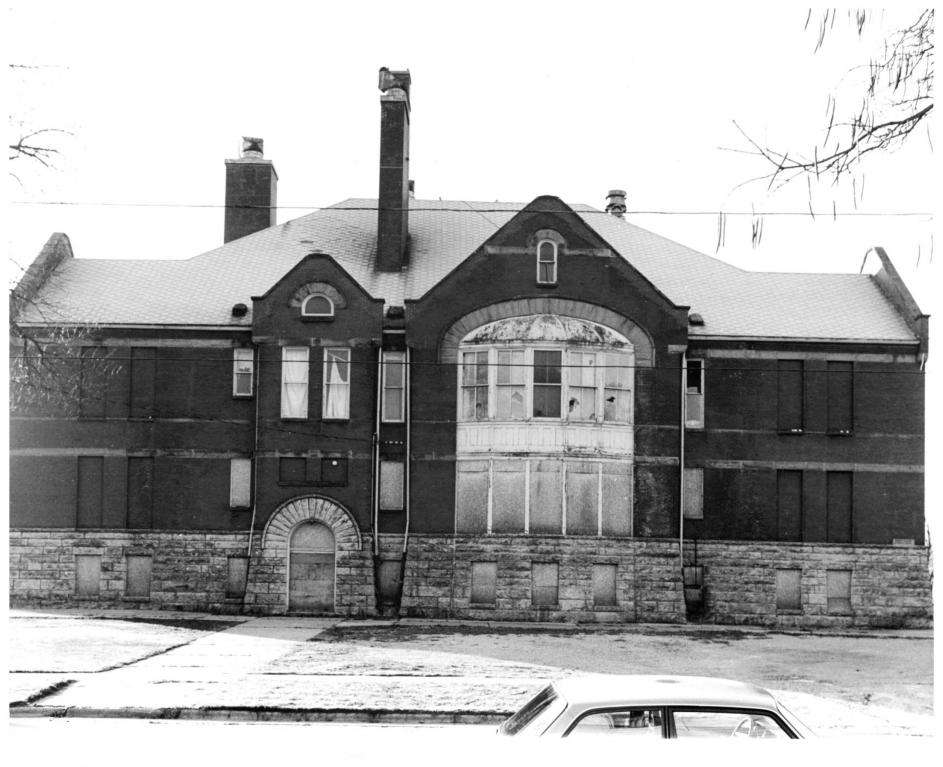

## Describe the present and original (if known) physical appearance

Description

Washington School is a single, detached structure, rectangular in plan measuring 80' x 120'. The south facade or main facade, had a single, extended center tower, projecting approximately 4.5 feet from the plane of the mainframe. The tower has been truncated (prior to 1930) from its original 95' spire configuration. Aside from the tower reconfiguration the visual integrity of the school remains as it did upon construction.

Exterior material rests on a squared-hewn Duck Greek limestone. Foundation walls are laid in regular continuous courses that rise nine feet above grade; except over the main entrance where the limestone blocks extend to a height of fifteen feet. The remaining exterior wall material is Menomonie red pressed brick laid in a stretcher bond. Decorative wall design and details include engaged pilasters, three rock-faced limestone belt courses, and stone characters giving the construction date and statement of purpose on the tower.

Parapet gables, two on both the east and west sides and one on both the main and northern facades, extend from the medium-hipped roof. Three single stack chimneys pierce the roof. Two of the chimneys are located along the center with one on the front slope and the other on the rear slope. The remaining chimney is offset right on the side slope. The roof trim is closed eaves that do not project over the vertical walls.

The main windows are set in a large two-story segmental opening. The window head is of rock-faced limestone in an arched arrangement with radiating voussoirs. The individual windows within the opening are two sash, double-hung. Four windows, two set in a semi-circular opening with a rock-faced limestone arch with radiating voussoirs, are present in the tower. The main door is located offset right of the main facade. The door is set in a semi-circular opening with an arched head with radiating voussoirs. The original door has been removed and replaced with an unobtrusive double leaf glass door.