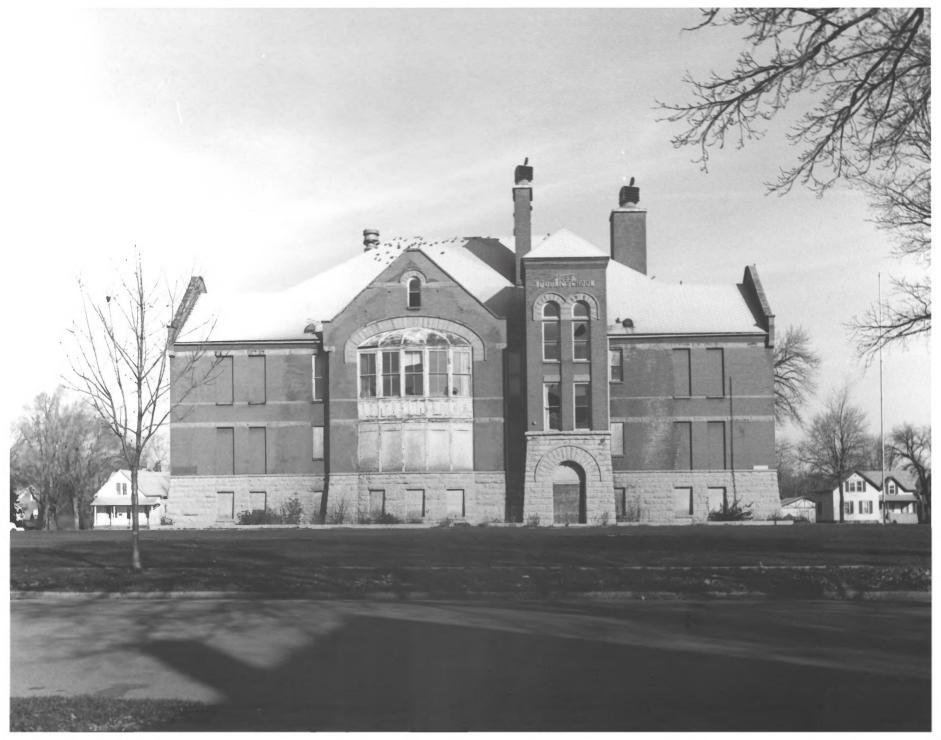

## Describe the present and original (if known) physical appearance

Description

Washington School is a single, detached structure, rectangular in plan measuring 80' x 120'. The south facade or main facade, had a single, extended center tower, projecting approximately 4.5 feet from the plane of the mainframe. The tower has been truncated (prior to 1930) from its original 95' spire configuration. Aside from the tower reconfiguration the visual integrity of the school remains as it did upon construction.

Exterior material rests on a squared-hewn Duck Greek limestone. Foundation walls are laid in regular continuous courses that rise nine feet above grade; except over the main entrance where the limestone blocks extend to a height of fifteen feet. The remaining exterior wall material is Menomonie red pressed brick laid in a stretcher bond. Decorative wall design and details include engaged pilasters, three rock-faced limestone belt courses, and stone characters giving the construction date and statement of purpose on the tower.

Parapet gables, two on both the east and west sides and one on both the main and northern facades, extend from the medium-hipped roof. Three single stack chimneys pierce the roof. Two of the chimneys are located along the center with one on the front slope and the other on the rear slope. The remaining chimney is offset right on the side slope. The roof trim is closed eaves that do not project over the vertical walls.

The main windows are set in a large two-story segmental opening. The window head is of rock-faced limestone in an arched arrangement with radiating voussoirs. The individual windows within the opening are two sash, double-hung. Four windows, two set in a semi-circular opening with a rock-faced limestone arch with radiating voussoirs, are present in the tower. The main door is located offset right of the main facade. The door is set in a semi-circular opening with an arched head with radiating voussoirs. The original door has been removed and replaced with an unobtrusive double leaf glass door.