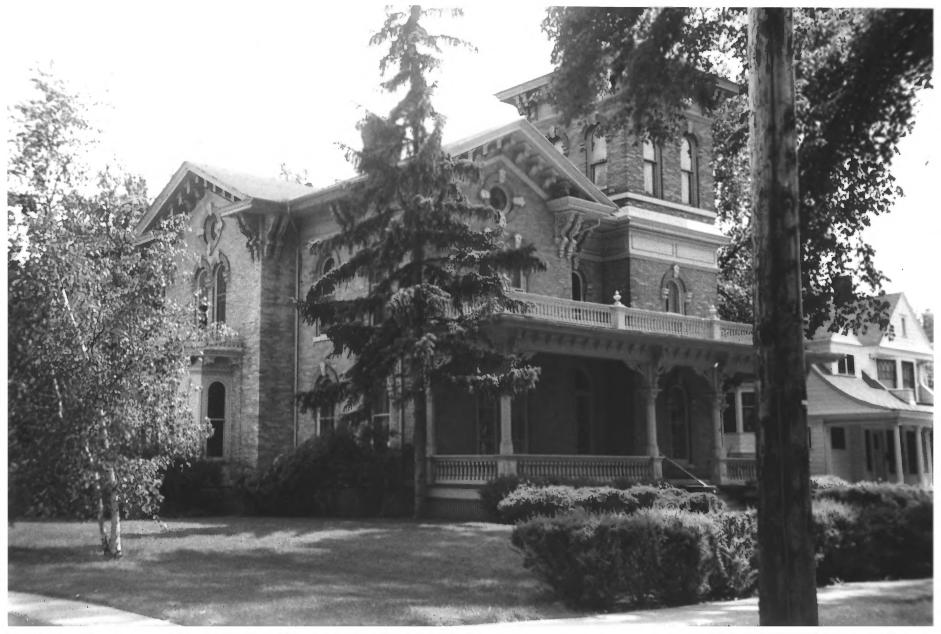

|                           | , State H                      | istorica<br>1 ,                         | ar So      | ociet     | У                                                      | at                 | 7 Keepe       | er of The N | Vational I                         | Register 🖌 |         |          |
|     | of Wisconsin Oct. 1, 1974                                                                                                         |                           |                                |                                         |            | Date      |                                                        | 11.13              | <i>&gt;</i> y |             |                                    |            |         |          |

. . . .

GPO 931-894



FORM 10-301 A (6/72)

## UNITED STATES DEPARTMENT OF THE INTERIOR NATIONAL PARK SERVICE NATIONAL REGISTER OF HISTORIC PLACES PROPERTY PHOTOGRAPH FORM

(Type all entries - attach to or enclose with photograph)

|                    | AND/OR HISTORIC<br>Whorton, John Hart, House | NUMERIC CODE (Assigned by NPS)<br>NOV 1 9 1974 |  |  |
|--------------------|----------------------------------------------|------------------------------------------------|--|--|
| 2. LOCATION        |                                              |                                                |  |  |
| STATE<br>Wisconsin | COUNTY<br>Outagamie                          | TOWN<br>Appleton                               |  |  |

STREET AND NUMBER

# 315 Prospect Avenue

| 3. PHOTO REFERENCE |                      |