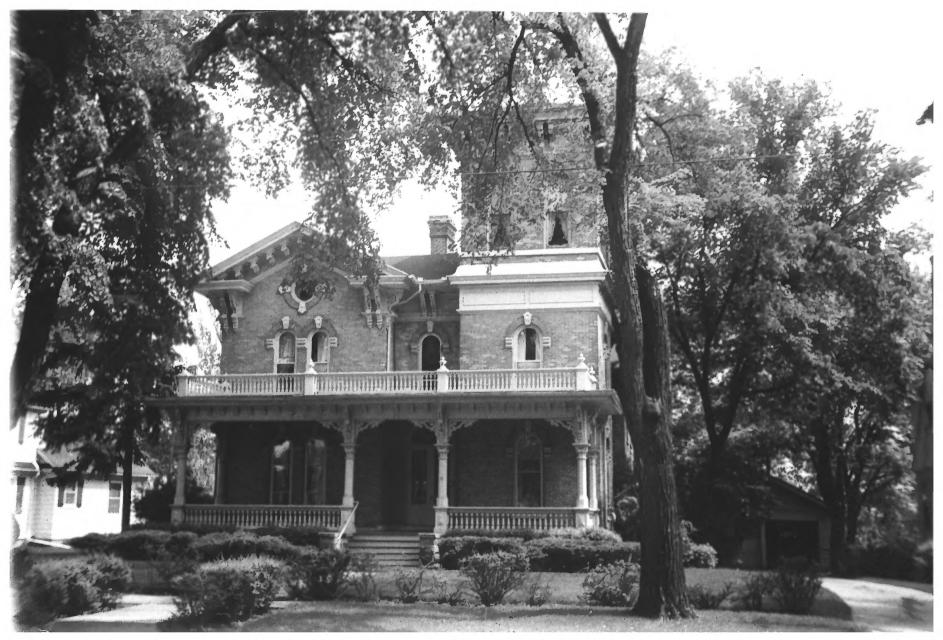

|                                                |  |  |
| STATE<br>Wisconsin | COUNTY<br>Outagamie                          | TOWN<br>Appleton                               |  |  |

STREET AND NUMBER

# 315 Prospect Avenue

| 3. PHOTO REFERENCE |                      |                                                               |
|--------------------|----------------------|---------------------------------------------------------------|
| Joyce Ksicinski    | Summer, 1973         | NEGATIVE FILED AT<br>State Historical Society<br>of Wisconsin |
| 4. IDENTIFICATION  |                      |                                                               |
| View of the h      | ouse, looking south. | ALL BILLOU OF THE RECEIVED                                    |



FORM 10-301 A (6/72)

### UNITED STATES DEPARTMENT OF THE INTERIOR NATIONAL PARK SERVICE NATIONAL REGISTER OF HISTORIC PLACES

## PROPERTY PHOTOGRAPH FORM

(Type all entries - attach to or enclose with photograph)

| 1. NAME                                           |                                       |                                                             |  |  |
|---------------------------------------------------|---------------------------------------|-------------------------------------------------------------|--|--|
| COMMON                                            | AND/OR HISTORIC                       | NUMERIC CODE (Assigned by NPS)                              |  |  |
|                                                   | Whorton, John Hart, House             | NOV