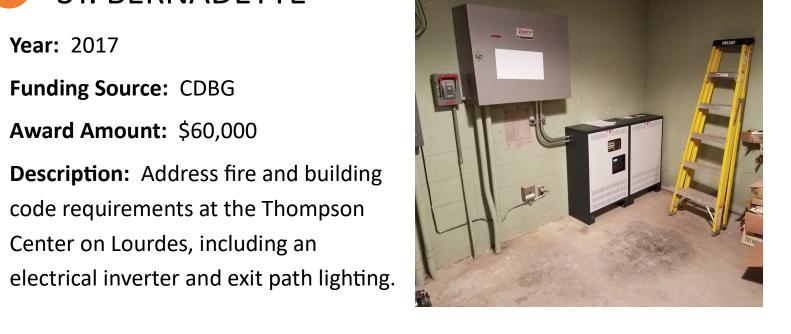

# ST. BERNADETTE

**Year:** 2017

Funding Source: CDBG **Award Amount:** \$60,000

**Description:** Address fire and building code requirements at the Thompson Center on Lourdes, including an