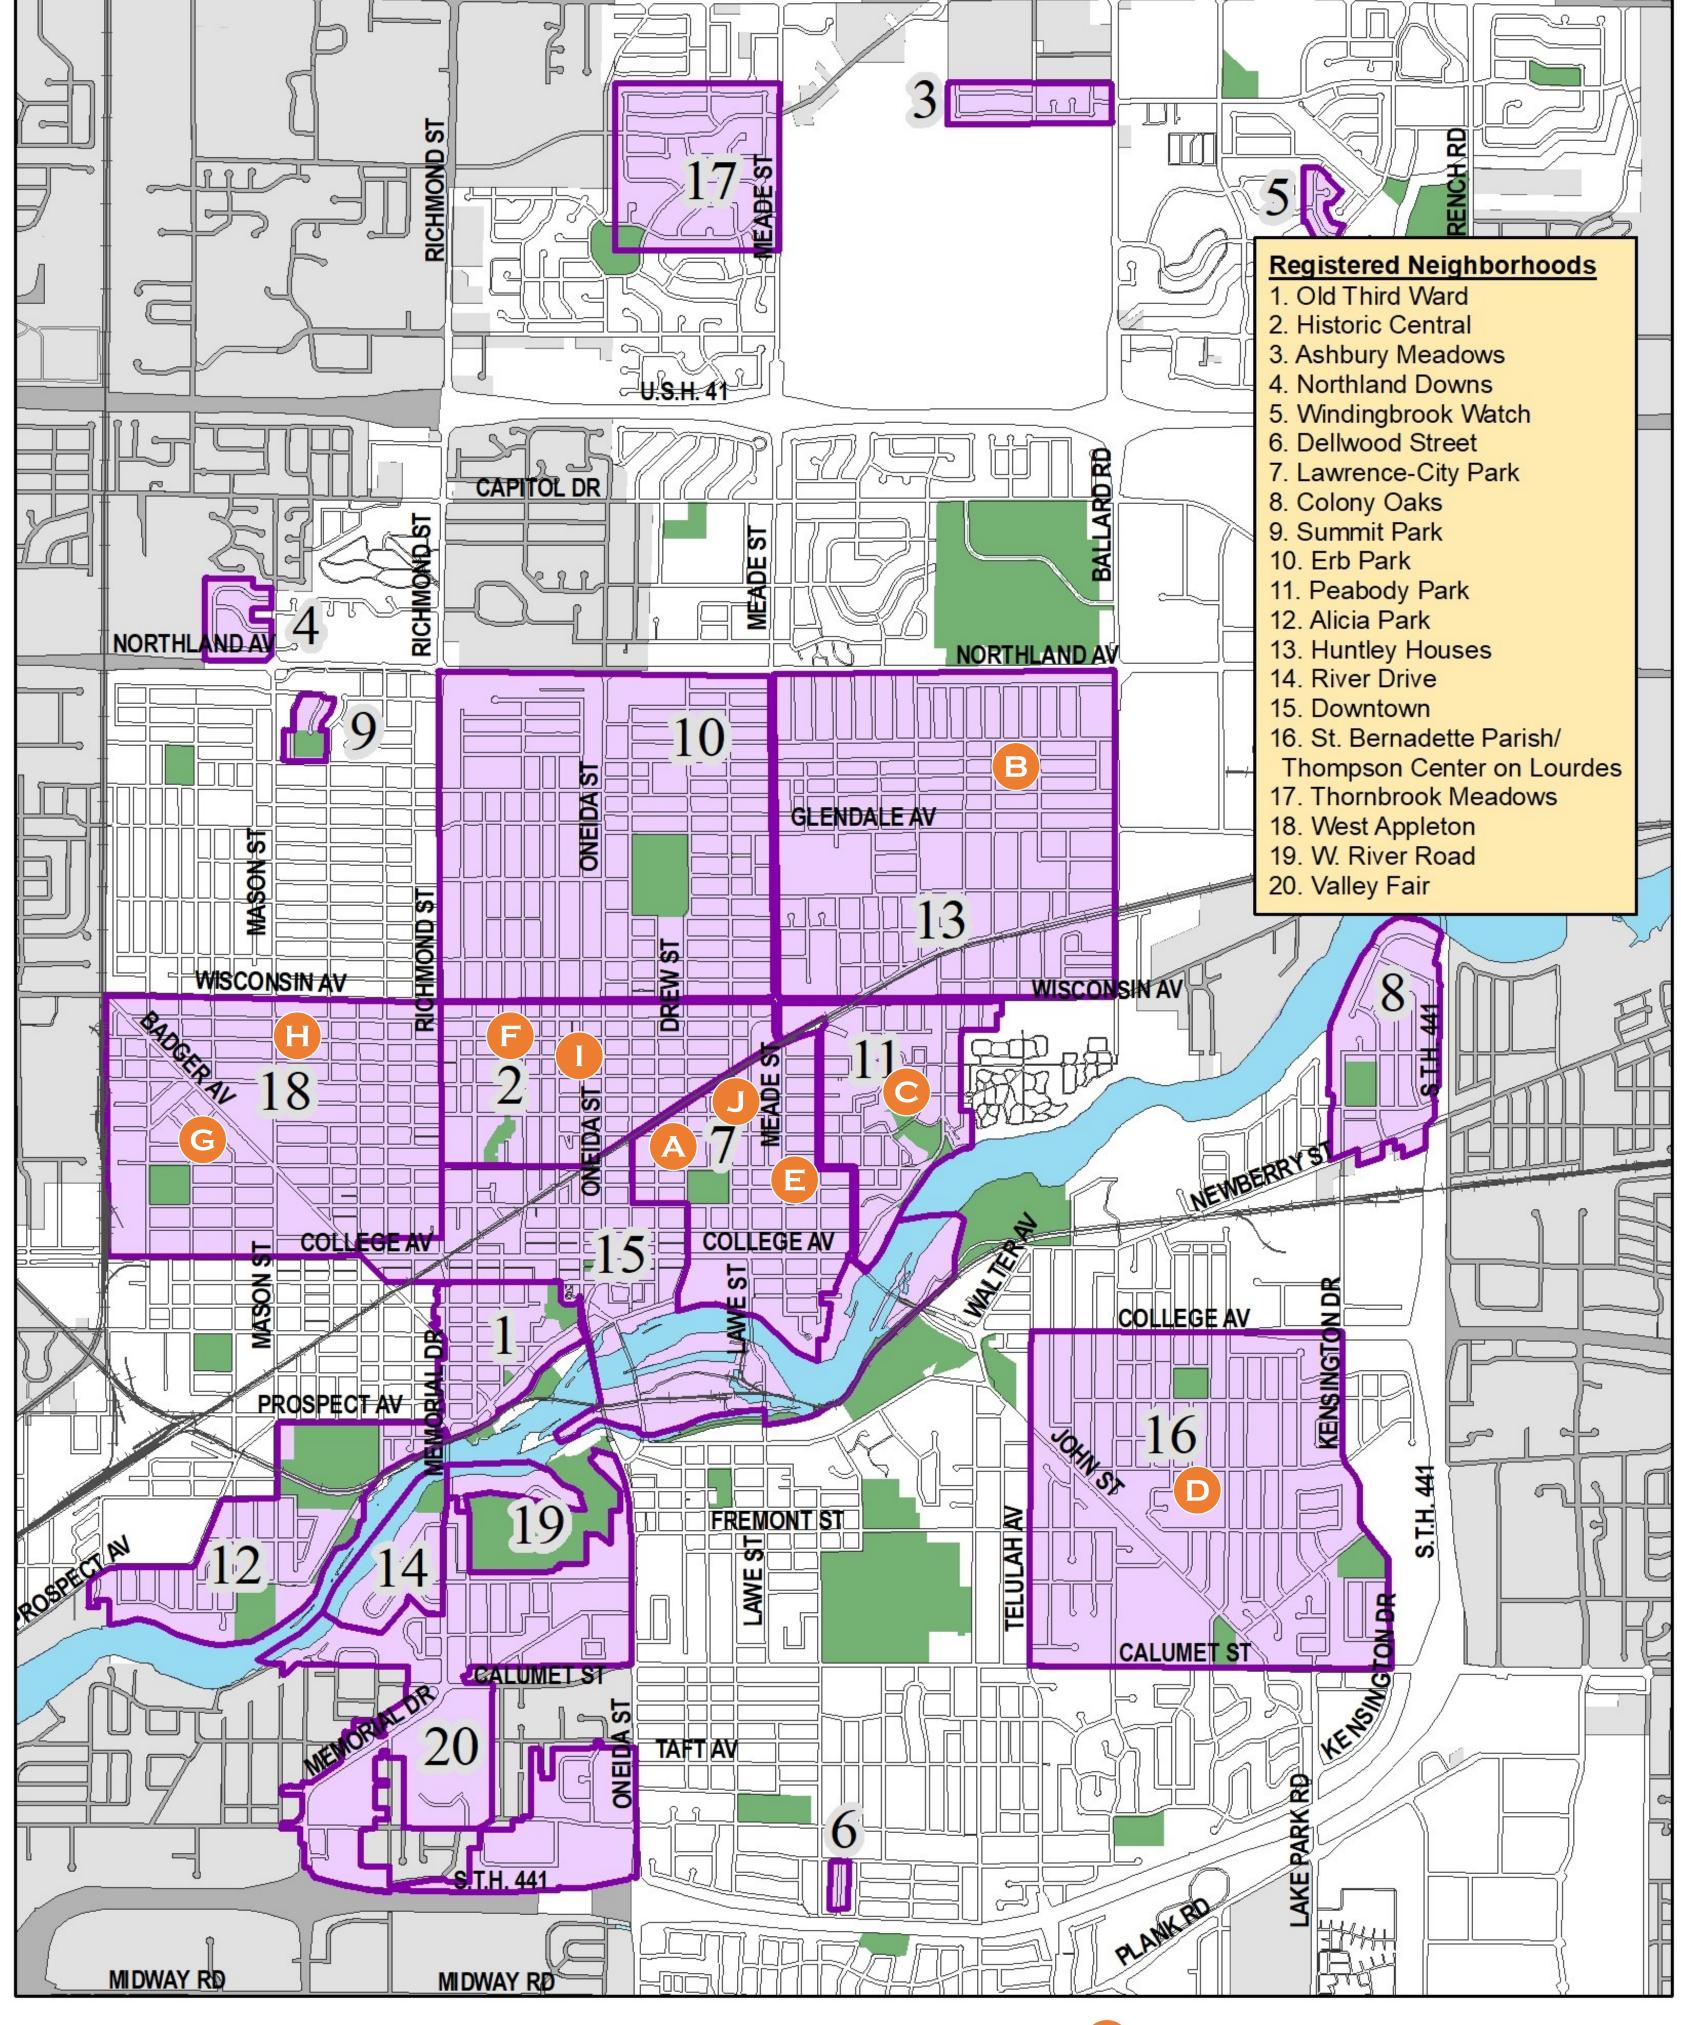

# Registered Neighborhoods

Lawrence-City Park Family Fun Run (2018)

**Year:** 2019

Funding Source: General Fund

Award Amount: \$3,300

Description: Promote neighborhood launch and back to school events with mailers. Print surveys for door-to-door outreach.