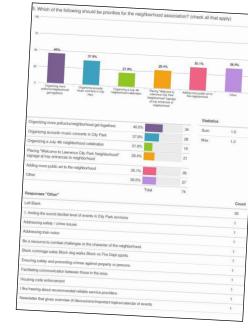

### LAWRENCE-CITY PARK

**Year:** 2015

Funding Source: General Fund Award Amount: \$1,800

**Description:** Print and mail a postcard to encourage participation in an online survey, as

well as invite neighbors to a potluck.