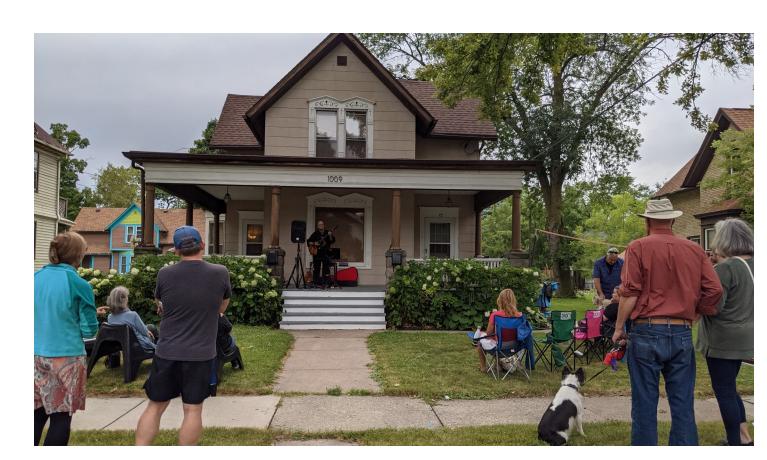

# HISTORIC CENTRAL

**Year:** 2021

Funding Source: General Fund

Award Amount: \$1,500

**Description:** Promote "Porchfest" with banners, yard signs, and flyers to

advertise the neighborhood event.