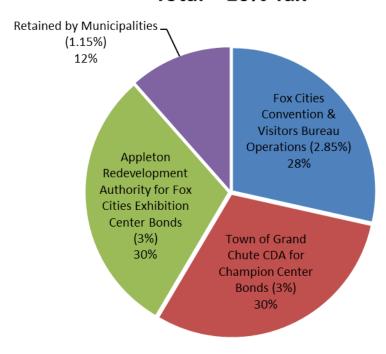

#### **Summary 2016-2023 Collections**

| CVB allocation            | \$<br>12,455,953.41 |
|---------------------------|---------------------|
| Exhibition Cnt allocation | \$<br>13,115,780.15 |
| Sports Fac allocation     | \$<br>10,588,722.11 |
| PAC allocation            | \$<br>2,527,036.79  |
| Municipal allocation      | \$<br>5,027,707.58  |
| Total                     | \$<br>43,715,200.05 |